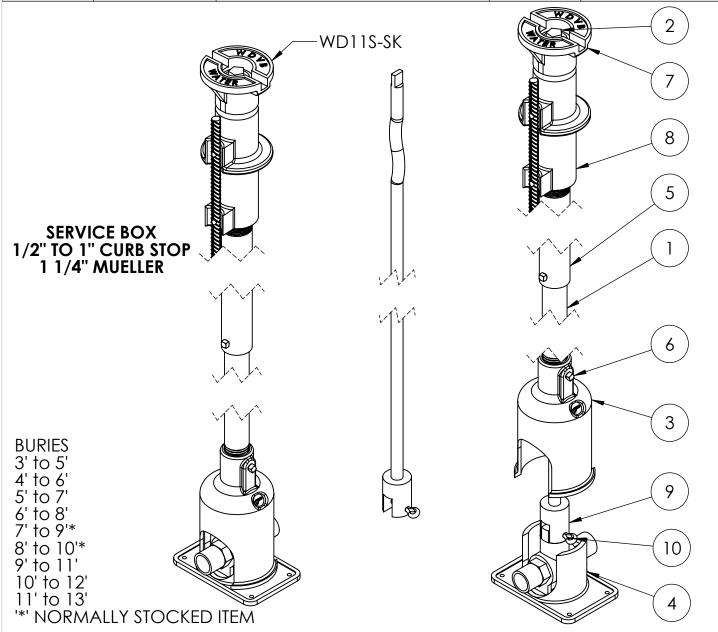

| ITEM NO. | PART NUMBER | DESCRIPTION QTY.                       |   | MATERIAL          |  |
|----------|-------------|----------------------------------------|---|-------------------|--|
| 1        | WD109NT     | LOWER RISER - 1" XL PIPE               | 1 | AISI 304          |  |
| 2        | WD55        | PLUG                                   | 1 | BRASS             |  |
| 3        | SB20B       | BASE                                   | 1 | POLY              |  |
| 4        | SB20C       | BASE CRADLE                            | 1 | POLY              |  |
| 5        | WD111       | UPPER RISER - 1 1/4" XL PIPE           | 1 | AISI 304          |  |
| 6        | WD140       | 3/8" - 16 UNC H. PT SET SCR. X 3/4" LG | 2 | SS                |  |
| 7        | WD11W       | 1 1/4" NPT SERIVCE BOX TOP             | 1 | ASTM A48 CLASS 30 |  |
| 8        |             | COS DETECTABLE FLANGE                  | 1 | ASTM A48 CLASS 30 |  |
| 9        | WD144       | 5/8" ROD                               | 1 | AISI 304          |  |
| 10       | WD145       | 5/32" X 2" COTTER PIN                  | 1 | SS                |  |