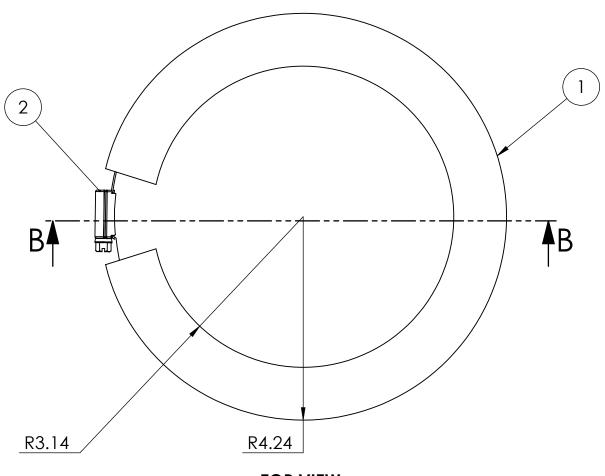

| ITEM NO. | PART NUMBER | DESCRIPTION                   | QTY. |
|----------|-------------|-------------------------------|------|
| 1        | WD254       | WD46 Adjustment Ring Assembly | 1    |
| 2        |             | Gear Clamp                    | 1    |

## **TOP VIEW**