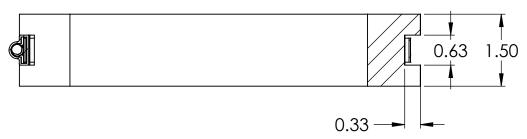

## SECTION VIEW SECTION B-B

**SCALE 1:2** 

|                      |                                                                                            | NAME | DATE       |               |                |          |
|----------------------|--------------------------------------------------------------------------------------------|------|------------|---------------|----------------|----------|
|                      | DRAWN                                                                                      | AS   | JUNE 27/17 | . ~~          |                |          |
|                      | CHECKED                                                                                    |      |            | 7             | lar desated at | <u> </u> |
|                      | DIMENSIONS ARE IN INCHES TOLERANCES: FRACTIONAL± ANGULAR: MACH± BEND ± TWO PLACE DECIMAL + |      |            | ••            | Industrial     | Group    |
| DO NOT SCALE DRAWING | THREE PLACE DE                                                                             |      |            | SIZE DWG. NO. |                | REV.     |
| Description          | SCALE:1:2                                                                                  | SHEE | ET 1 OF 1  | A A           | djustment Ring | <b>,</b> |