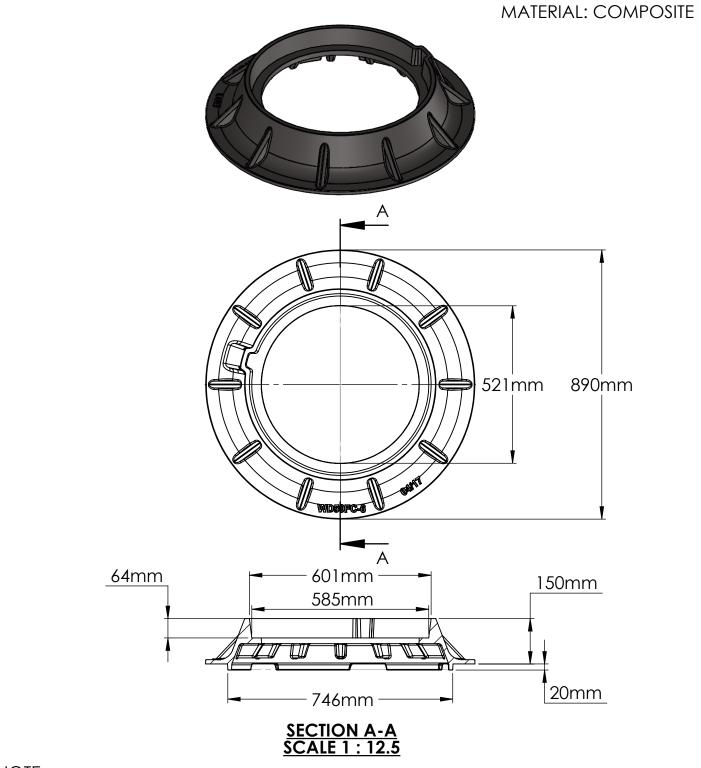

NOTE:

1) CONFORMS TO CITY OF WINNIPEG STANDARD DRAWING SD-104A.
2) WEIGHT 27kgs. (60lbs.)

|                      |  |                                                                                                               | NAME   | DATE       |                        |
|----------------------|--|---------------------------------------------------------------------------------------------------------------|--------|------------|------------------------|
|                      |  | DRAWN                                                                                                         | AS     | JULY 11/17 |                        |
|                      |  | CHECKED                                                                                                       |        |            |                        |
|                      |  | DIMENSIONS ARE IN INCHES TOLERANCES: FRACTIONAL± ANGULAR: MACH± BEND± TWO PLACE DECIMAL± THREE PLACE DECIMAL± |        |            | Industrial Group       |
| DO NOT SCALE DRAWING |  |                                                                                                               |        |            | SIZE DWG. NO. WD50FC-6 |
| Description          |  | SCALE1:12.                                                                                                    | 5 SHEE | T 1 OF 1   | A 6" COMPOSITE FRAME   |