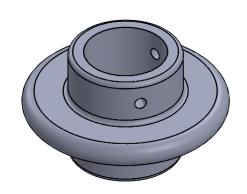

MATERIAL:

POLYMER PLASTIC



TOP VIEW ISOMETRIC VIEW





## **NOTES:**

1) CONTROLS LEVEL OF SERVICE BOXES IN SIDEWALK, DRIVEWAYS AND LAWNS

**FRONT VIEW** 

## 2) PREVENTS THE SERVICE BOX FROM RISING OUT OF THE GROUND ON ITS OWN.

|                      |                                                                | NAME | DATE      |          |      |             |            |  |
|----------------------|----------------------------------------------------------------|------|-----------|----------|------|-------------|------------|--|
|                      | DRAWN                                                          | AS   | JUNE 5/18 | •        | ~/1  |             |            |  |
|                      | CHECKED                                                        |      |           | 7        | - 1