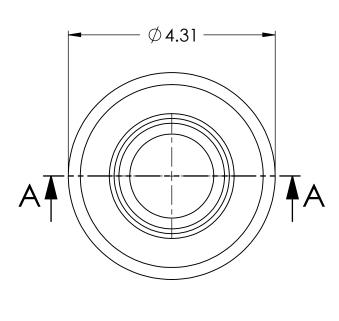

MATERIAL:

POLYMER PLASTIC

TOP VIEW ISOMETRIC VIEW

## **NOTES:**

1) CONTROLS LEVEL OF SERVICE BOXES IN SIDEWALK, DRIVEWAYS AND LAWNS

**FRONT VIEW** 