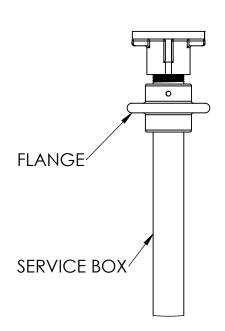

## **NOTES:**

1) CONTROLS LEVEL OF SERVICE BOXES IN SIDEWALK, DRIVEWAYS AND LAWNS

**FRONT VIEW** 

## 2) PREVENTS THE SERVICE BOX FROM RISING OUT OF THE GROUND ON ITS OWN.

|                      |                                                                | NAME | DATE      |          |      |             |            |  |
|----------------------|----------------------------------------------------------------|------|-----------|----------|------|-------------|------------|--|
|                      | DRAWN                                                          | AS   | JUNE 5/18 | •        | ~/1  |             |            |  |
|                      | CHECKED                                                        |      |           | 7        | - 1  | las de      |            |  |
|                      | DIMENSIONS ARE<br>TOLERANCES:<br>FRACTIONAL ±<br>ANGULAR: MACI |      | •         | • Indi   |      | istrial Gro | oup        |  |
| DO NOT SCALE DRAWING | TWO PLACE DEC                                                  |      | SIZE      | DWG. NO. |      |             | REV.       |  |
| Description          | SCALE:1:20                                                     | SHEE | T 1 OF 1  | Α        | Fros | t Flange    | e Assembly |  |