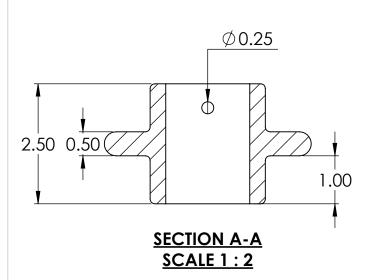

MATERIAL:

POLYMER PLASTIC



TOP VIEW ISOMETRIC VIEW





## **NOTES:**

1) CONTROLS LEVEL OF SERVICE BOXES IN SIDEWALK, DRIVEWAYS AND LAWNS

**FRONT VIEW** 

## 2) PREVENTS THE SERVICE BOX FROM RISING OUT OF THE GROUND ON ITS OWN.

|                      |                                                                | NAME | DATE      |          |      |             |            |  |
|----------------------|----------------------------------------------------------------|------|-----------|----------|------|-------------|------------|--|
|                      | DRAWN                                                          | AS   | JUNE 5/18 | •        | ~/1  |             |            |  |
|                      | CHECKED                                                        |      |           | 7        | - 1  | las de      |