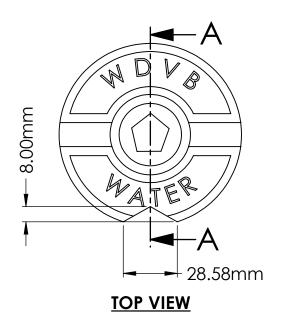

## **MATERIAL**:

- 1) CASTING DUCTILE IRON ASTM A536 GR. 65-45-12 OR GRAY CAST IRON ASTM A48 GR.30B
- 2) WD55 BRASS PLUG ASTM B62 SEE DWG. SBP-1

**SECTION A-A** 

|                      |  |                                             | NAME        | DATE       |         |         |                |      |      |
|----------------------|--|---------------------------------------------|-------------|------------|---------|---------|----------------|------|------|
|                      |  | DRAWN                                       | AS          | JULY 23/18 |         | W       |                |      |      |
|                      |  | CHECKED                                     |             |            | 7       | X.      |                |      |      |
|                      |  | DIMENSIONS AR                               | E IN INCHES |            |         |         | Industrial Gro |      | ,up  |
|                      |  | TOLERANCES:<br>FRACTIONAL ±<br>ANGULAR: MAC | CH+ BEND+   |            | •       |         |                |      | -    |
| DO NOT SCALE DRAWING |  | TWO PLACE DECIMAL ± THREE PLACE DECIMAL ±   |             |            | SIZE DW | /G. NO. |                |      | REV. |
| Description          |  | SCALE:1:2 SHEE                              |             | ET 1 OF 1  | Α       |         | WD118 -        | - SK |      |