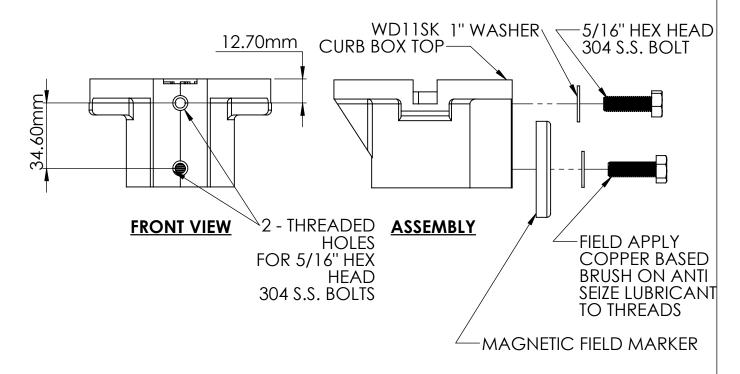

## **MATERIAL**:

- 1) CASTING DUCTILE IRON ASTM A536 GR. 65-45-12 OR GRAY CAST IRON ASTM A48 GR.30B
- 2) WD55 BRASS PLUG ASTM B62 SEE DWG. SBP-1

**SECTION A-A** 

|                      |  |                                             | NAME        | DATE       |         |         |                |      |      |
|----------------------|--|---------------------------------------------|-------------|------------|---------|---------|----------------|------|------|
|                      |  | DRAWN                                       | AS          | JULY 23/18 |         | W       |                |      |      |
|                      |  | CHECKED                                     |             |            | 7       | X.      |                |      |      |
|                      |  | DIMENSIONS AR                               | E IN INCHES |            |         |         | Industrial Gro |      | ,up  |
|                      |  | TOLERANCES:<br>FRACTIONAL ±<br>ANGULAR: MAC | CH+ BEND+   |            | •       |         |                |      | -    |
| DO NOT SCALE DRAWING |  | TWO PLACE DECIMAL ± THREE PLACE DECIMAL ±   |             |            | SIZE DW | /G. NO. |                |      | REV. |
| Description          |  | SCALE:1:2 SHEE                              |             | ET 1 OF 1  | Α       |         | WD118 -        | - SK |      |